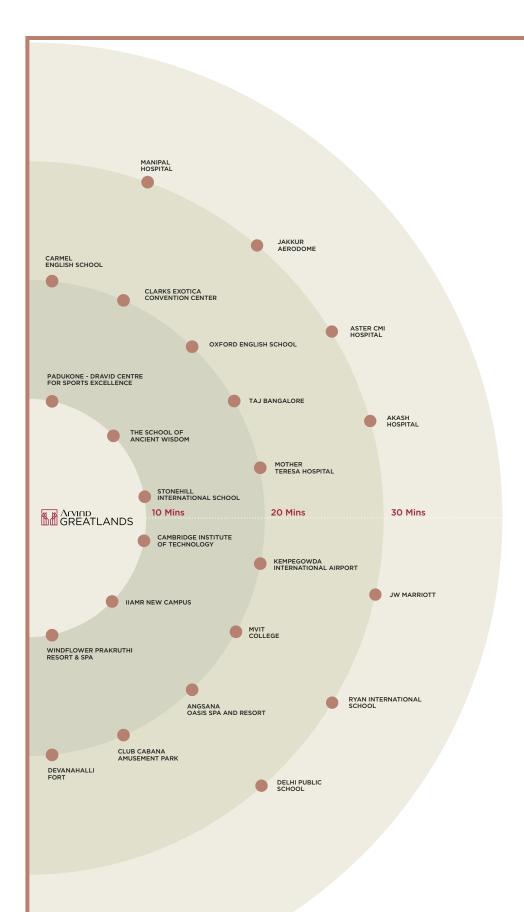

# Devanahalli. The thriving hub that is home to this serene estate.

Within its gates, Arvind Greatlands is a vast landscape far removed from the noise and bustle of the city. And yet, its location is one of the most connected hubs in Bengaluru with prime schools, hospitals and entertainment spots just a swift drive away.

While it is steeped in history – with ancient forts and temples – Devanahalli is also a significant part of Bengaluru's future. The locality has emerged as one of the most desirable addresses for company headquarters and residents alike. The estate is close to the international airport and will have several landmark infrastructure projects within a 20-minute radius.

20-min away from the international airport.

Near key upcoming projects such as the IT investment region, a major business park, an aerospace park, and the Ring Road.

Easy access to major hospitals, schools and prime locations within the city.