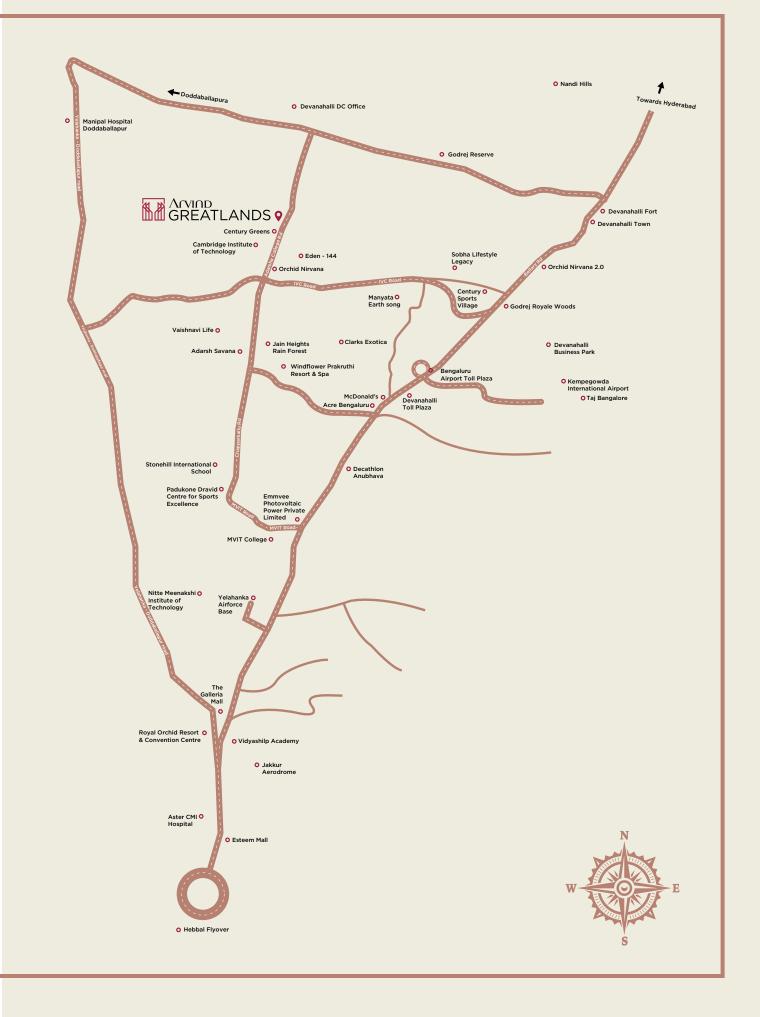

# Devanahalli. The thriving hub that is home to this serene estate.

Within its gates, Arvind Greatlands is a vast landscape far removed from the noise and bustle of the city. And yet, its location is one of the most connected hubs in Bengaluru with prime schools, hospitals and entertainment spots just a swift drive away.

While it is steeped in history – with ancient forts and temples – Devanahalli is also a significant part of Bengaluru's future. The locality has emerged as one of the most desirable addresses for company headquarters and residents alike. The estate is close to the international airport and will have several landmark infrastructure projects within a 20-minute radius.

20-min away from the international airport.

Near key upcoming projects such as the IT investment region, a major business park, an aerospace park, and the Ring Road.

Easy access to major hospitals, schools and prime locations within the city.